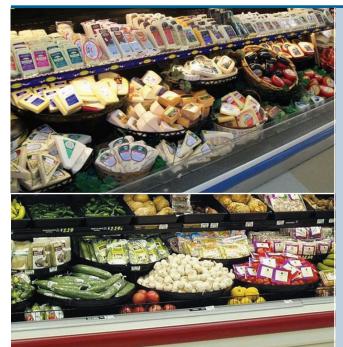

## Draw attention to your food presentation

Creatively merchandise gourmet cheese or specialty meats with Fresh-Fit® Modular Pod Display Fixtures. Pods create a dramatic landscape to draw attention and increase sales.

Height of Pods adds dimension, but also controls inventory and reduces shrink. Designed to fit 30" D cases.