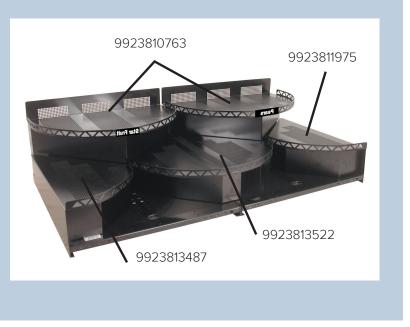

## Specifications

| Item No.   | Style                     | Dimensions             | Pack |
|------------|---------------------------|------------------------|------|
| 9923811975 | Left End Module           | 12" W x 22" D x 4.5" H | 1    |
| 9923813487 | Right End Module          | 12" W x 22" D x 4.5" H | 1    |
| 9923813522 | Center Module (Half-Moon) | 24" W x 22" D x 4.5" H | 1    |
| 9923810763 | Rear Module (Half-Moon)   | 24" W x 16" D x 9" H   | 1    |
|            |                           |                        |      |